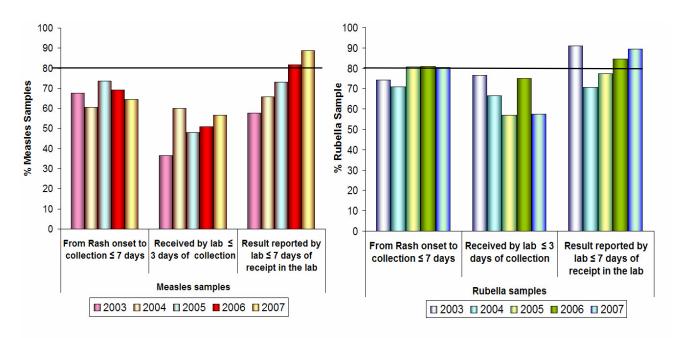

## Measles and Rubella Sample Collection to Result Reporting Surveillance and Laboratory Indicators 2004-2007\*, WHO EURO

\*Data as of Dec, 2007

Source: Monthly aggregate MR Lab reporting

The above graphs demonstrate the following surveillance and lab performance indicators in WHO/EURO between years 2003-2007:

- (i) Timeliness of collecting clinical specimen upon onset of rash for both measles and rubella,
- (ii) Timeliness of specimen transportation to the investigating laboratory and
- (iii) Timeliness of reporting laboratory results to the authorities.