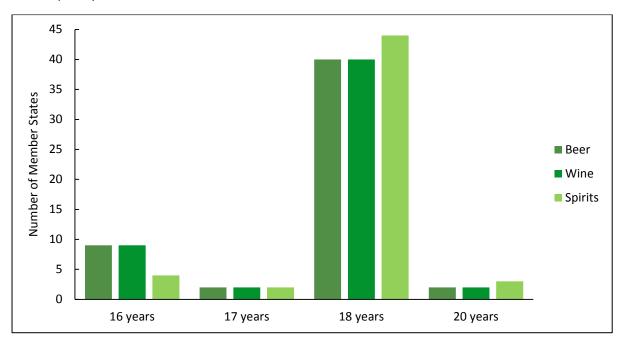

All Member States have a legal age limit for on- and off-premise sales of alcoholic beverages. On-premise sales means sales in, for example, a café, pub, bar or restaurant, while off-premise sales means sales to be taken away from, for example, a shop or supermarket. The minimum age ranges from 16 to 20 years, with 18 years the most usual. Iceland and Uzbekistan have a minimum age of 20 years for on- and off-premise sales of all alcoholic beverages (Table 2 and Figs. 1, 2).

Fig. 1. Minimum age limit for on-premise sale of beer, wine and spirits, by number of Member States (n=53)

Fig. 2. Minimum age limits for off-premise sale of beer, wine and spirits, by number of Member States (n=53)