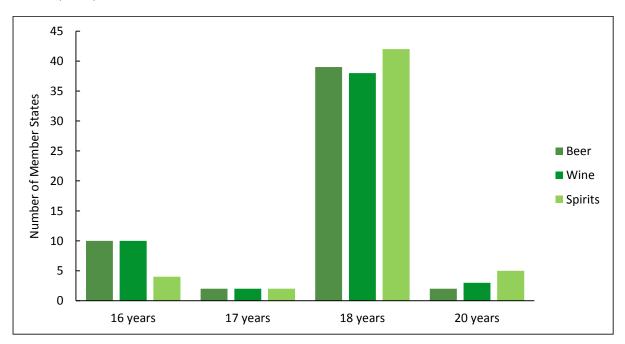

All Member States have a legal age limit for on- and off-premise sales of alcoholic beverages. On-premise sales means sales in, for example, a café, pub, bar or restaurant, while off-premise sales means sales to be taken away from, for example, a shop or supermarket. The minimum age ranges from 16 to 20 years, with 18 years the most usual. Iceland and Uzbekistan have a minimum age of 20 years for on- and off-premise sales of all alcoholic beverages (Table 2 and Figs. 1, 2).

Fig. 1. Minimum age limit for on-premise sale of beer, wine and spirits, by number of Member States (n=53)

Fig. 2. Minimum age limits for off-premise sale of beer, wine and spirits, by number of Member States (n=53)