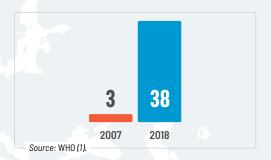

## > KEY MESSAGES

- The number of countries having large health warnings on cigarette packages increased from three in 2007 to 38 in 2018 (1) (Fig. 1).
- Nine countries of the Region have passed legislation on plain packaging, with some of them already implementing this measure (2).
- The number of countries using pictorial health warnings increased from 21 in 2014 to 43 in 2018.
- In 2018, 16 European countries (30%) conducted anti-tobacco national campaigns that were aired on TV and/or radio and lasted at least three weeks (**Fig. 2**).
- Party shall adopt and implement effective packaging and labelling measures within a period of three years after entry into force of the Convention for that Party" (3). At present, 12 States Parties to the Convention have not yet implemented this measure at the highest level, and the deadline has now expired.

Fig. 1. Number of countries with large health warnings on cigarette packages, WHO European Region, 2007-2018

Fig. 2. Anti-tobacco campaigns on TV and/or radio, WHO European Region, 2018 (percentage of countries)