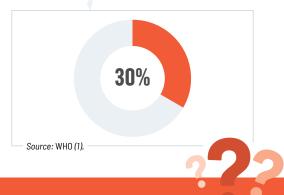

## > KEY MESSAGES

- The number of countries having large health warnings on cigarette packages increased from three in 2007 to 38 in 2018 (1) (Fig. 1).
- Nine countries of the Region have passed legislation on plain packaging, with some of them already implementing this measure (2).
- The number of countries using pictorial health warnings increased from 21 in 2014 to 43 in 2018.
- In 2018, 16 European countries (30%) conducted anti-tobacco national campaigns that were aired on TV and/or radio and lasted at least three weeks (**Fig. 2**).
- Party shall adopt and implement effective packaging and labelling measures within a period of three years after entry into force of the Convention for that Party" (3). At present, 12 States Parties to the Convention have not yet implemented this measure at the highest level, and the deadline has now expired.

Fig. 1. Number of countries with large health warnings on cigarette packages, WHO European Region, 2007-2018

Fig. 2. Anti-tobacco campaigns on TV and/or radio, WHO European Region, 2018 (percentage of countries)