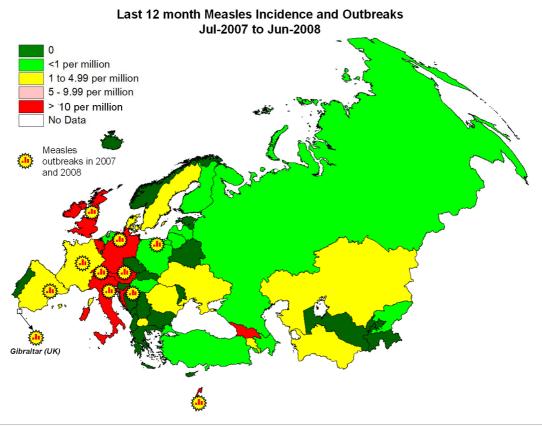

Issue: 31 Aug 2008 (data for Jan-July 2008)

Remarkable progress has been achieved within the Region in the control of measles. Reported measles incidence in the Region in 2007 (6923 cases to date) dropped almost 90% from 2006 levels; the number of countries reporting measles incidence of <1 per 1 000 000 population (elimination target) increased to 29 from 19 in 2007 (map).