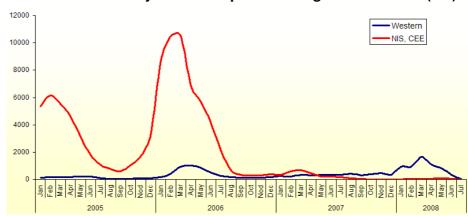

## Measles cases by WHO European sub regions 2005-2008(Jul)

September, over 6762 measles cases have been reported in the European Region in 2008; six western EU countries (Austria, Germany, Italy, Spain, Switzerland, the United Kingdom), and Israel accounted for 92% of the cases. Three of these countries (Italy, Switzerland, and the United Kingdom) have reported 62% measles cases in the European Region. These measles cases have both public health and economic impact on individual countries.