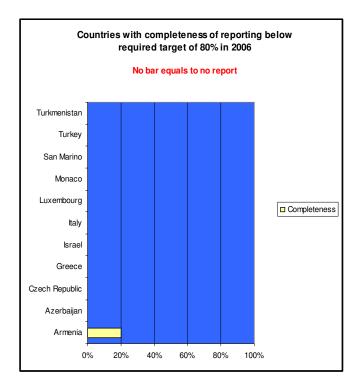

Data source: country reports sent to WHO on a monthly basis

Table 2: Classification of measles and rubella cases from January to July 2006

| Table 2. Oldoonlo      | Measles cases in 2006      |              |             |       | Last                 | Rubella cases in 2006 |         |        |       | Last                 |
|------------------------|----------------------------|--------------|-------------|-------|----------------------|-----------------------|---------|--------|-------|----------------------|
| Country                |                            |              |             |       | measles              |                       |         |        |       | rubella              |
| ,                      | Lab                        | E-Link       | Clinic      | Total | case<br>(month/year) | Lab                   | E-Link  | Clinic | Total | case<br>(month/year) |
| Albania                | 10                         | 6            | Ollille     | 16    | Jun-06               | Lab                   | L-LIIIK | Omne   | Total | (month/year)         |
| Andorra                |                            |              |             | 0     |                      | 14                    |         | 3      | 17    | May-06               |
| Armenia                |                            |              |             | 0     | Jan-05               |                       |         |        |       |                      |
| Austria                | 11                         |              |             | 11    | Mar-06               |                       |         |        |       |                      |
| Azerbaijan             | N                          | o report rec | eived in 20 | 06    | May-03               |                       |         |        |       |                      |
| Belarus                | 34                         |              |             | 34    | May-06               |                       |         |        |       |                      |
| Belgium                | 4                          |              | 4           | 8     | Jan-06               |                       |         |        |       |                      |
| Bosnia and Herzegovina |                            |              |             | 8     |                      |                       |         |        |       |                      |
| Bulgaria               |                            |              |             | 0     | May-05               |                       |         |        |       |                      |
| Croatia                |                            |              |             | 0     | Jan-04               |                       |         |        |       |                      |
| Cyprus                 |                            |              |             | 0     | Jun-05               |                       |         |        |       |                      |
| Czech Republic         | N                          | o report rec | eived in 20 | 06    | May-04               |                       |         |        |       | Apr-05               |
| Denmark                | 22                         | 1            |             | 23    | May-06               |                       |         |        |       |                      |
| Estonia                | 26                         |              |             | 26    | Apr-06               |                       |         |        |       |                      |
| Finland                |                            |              |             | 0     | May-05               |                       |         |        |       |                      |
| France                 | 8                          |              |             | 8     | Apr-06               |                       |         |        |       |                      |
| Georgia                | 8                          |              |             | 8     | May-06               |                       |         |        |       |                      |
| Germany                | 635                        |              |             | 635   | May-06               |                       |         |        |       |                      |
| Greece                 | N                          | o report rec | eived in 20 | 06    | Dec-05               |                       |         |        |       |                      |
| Hungary                | 1                          |              | 1           | 2     | Jan-06               |                       |         |        |       |                      |
| Iceland                |                            |              |             | 0     |                      |                       |         |        |       |                      |
| Ireland                | 11                         |              |             | 11    | May-06               |                       |         |        |       |                      |
| Israel                 | N                          | o report rec | eived in 20 | 06    | Aug-04               |                       |         |        |       |                      |
| Italy                  |                            | o report rec |             |       |                      |                       |         |        |       |                      |
| Kazakhstan             | 64                         |              |             | 64    | May-06               |                       |         |        |       |                      |
| Kyrgyzstan             | 11                         |              |             | 11    | Apr-06               |                       |         |        |       |                      |
| Latvia                 | 4                          |              |             | 4     | May-06               |                       |         | 6      | 6     | Apr-06               |
| Lithuania              |                            |              |             | 0     | Aug-03               |                       |         |        |       |                      |
| Luxembourg             | N                          | o report rec | eived in 20 | 06    |                      |                       |         |        |       |                      |
| Malta                  |                            |              |             | 0     | May-05               |                       |         |        |       |                      |
| Monaco                 | N                          | o report rec | eived in 20 | 06    |                      |                       |         |        |       |                      |
| Netherlands            |                            |              |             | 0     | Nov-05               |                       |         |        |       |                      |
| Norway                 |                            |              |             | 0     | Apr-04               |                       |         |        |       |                      |
| Poland                 | 43                         |              |             | 43    | May-06               |                       |         |        |       |                      |
| Portugal               |                            |              |             | 0     | Jul-05               |                       |         |        |       |                      |
| Republic of Moldova    | 4                          |              |             | 4     | Feb-06               |                       |         |        |       |                      |
| Romania                | 693                        | 34           | 33          | 760   | Feb-06               |                       |         |        |       |                      |
| Russian Federation     | 701                        |              |             | 701   | May-06               |                       |         |        |       |                      |
| San Marino             | N                          | o report rec | eived in 20 |       |                      |                       |         |        |       |                      |
| Serbia                 |                            |              |             | 0     |                      |                       |         |        |       |                      |
| Slovakia               |                            |              |             | 0     |                      |                       |         |        |       |                      |
| Slovenia               |                            |              |             | 0     |                      |                       |         |        |       |                      |
| Spain                  | 186                        | 11           | 3           | 200   | Jun-06               |                       |         |        |       |                      |
| Sweden                 | 11                         |              |             | 11    | Mar-06               |                       |         |        |       |                      |
| Switzerland            | 24                         |              |             | 24    | May-06               |                       |         |        |       |                      |
| Tajikistan             | 6                          |              |             | 6     | May-06               |                       |         |        |       |                      |
| TfYRMacedonia          | No report received in 2006 |              |             |       |                      |                       |         |        |       |                      |
| Turkey                 | No report received in 2006 |              |             |       |                      |                       |         |        |       |                      |
| Turkmenistan           |                            | o report rec | eived in 20 |       |                      |                       |         |        |       |                      |
| Ukraine                | 364                        |              |             | 364   | May-06               |                       |         |        |       |                      |
| United Kingdom         | 523                        |              |             | 523   | May-06               |                       |         |        |       |                      |
| Uzbekistan             | 121                        |              |             | 121   | Apr-06               |                       |         |        |       |                      |