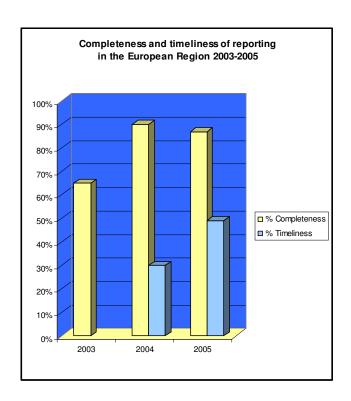

## Measles and Rubella Bulletin - 10 July 2006

Vaccine-preventable Diseases and Immunization programme Reducing Disease Burden Division

Table 1: Infection source of measles confirmed cases from January to July 2006