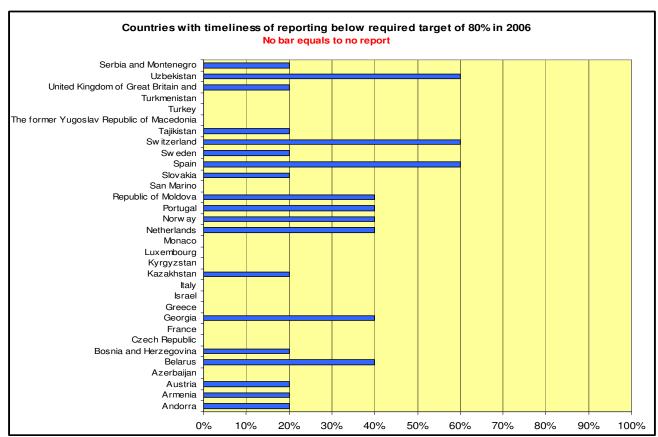

Data source: country reports sent to WHO on a monthly basis

Table 2: Classification of measles and rubella cases from January to July 2006

| Table 2. Oldoonlo      | Measles cases in 2006      |              |             |       | Last                 | Rubella cases in 2006 |         |        |       | Last                 |
|------------------------|----------------------------|--------------|-------------|-------|----------------------|-----------------------|---------|--------|-------|----------------------|
| Country                |                            |              |             |       | measles              |                       |         |        |       | rubella              |
| ,                      | Lab                        | E-Link       | Clinic      | Total | case<br>(month/year) | Lab                   | E-Link  | Clinic | Total | case<br>(month/year) |
| Albania                | 10                         | 6            | Ollille     | 16    | Jun-06               | Lab                   | L-LIIIK | Omne   | Total | (month/year)         |
| Andorra                |                            |              |             | 0     |                      | 14                    |         | 3      | 17    | May-06               |
| Armenia                |                            |              |             | 0     | Jan-05               |                       |         |        |       |                      |
| Austria                | 11                         |              |             | 11    | Mar-06               |                       |         |        |       |                      |
| Azerbaijan             | N                          | o report rec | eived in 20 | 06    | May-03               |                       |         |        |       |                      |
| Belarus                | 34                         |              |             | 34    | May-06               |                       |         |        |       |                      |
| Belgium                | 4                          |              | 4           | 8     | Jan-06               |                       |         |        |       |                      |
| Bosnia and Herzegovina |                            |              |             | 8     |                      |                       |         |        |       |                      |
| Bulgaria               |                            |              |             | 0     | May-05               |                       |         |        |       |                      |
| Croatia                |                            |              |             | 0     | Jan-04               |                       |         |        |       |                      |
| Cyprus                 |                            |              |             | 0     | Jun-05               |                       |         |        |       |                      |
| Czech Republic         | N                          | o report rec | eived in 20 | 06    | May-04               |                       |         |        |       | Apr-05               |
| Denmark                | 22                         | 1            |             | 23    | May-06               |                       |         |        |       |                      |
| Estonia                | 26                         |              |             | 26    | Apr-06               |                       |         |        |       |                      |
| Finland                |                            |              |             | 0     | May-05               |                       |         |        |       |                      |
| France                 | 8                          |              |             | 8     | Apr-06               |                       |         |        |       |                      |
| Georgia                | 8                          |              |             | 8     | May-06               |                       |         |        |       |                      |
| Germany                | 635                        |              |             | 635   | May-06               |                       |         |        |       |                      |
| Greece                 | N                          | o report rec | eived in 20 | 06    | Dec-05               |                       |         |        |       |                      |
| Hungary                | 1                          |              | 1           | 2     | Jan-06               |                       |         |        |       |                      |
| Iceland                |                            |              |             | 0     |                      |                       |         |        |       |                      |
| Ireland                | 11                         |              |             | 11    | May-06               |                       |         |        |       |                      |
| Israel                 | N                          | o report rec | eived in 20 | 06    | Aug-04               |                       |         |        |       |                      |
| Italy                  |                            | o report rec |             |       |                      |                       |         |        |       |                      |
| Kazakhstan             | 64                         |              |             | 64    | May-06               |                       |         |        |       |                      |
| Kyrgyzstan             | 11                         |              |             | 11    | Apr-06               |                       |         |        |       |                      |
| Latvia                 | 4                          |              |             | 4     | May-06               |                       |         | 6      | 6     | Apr-06               |
| Lithuania              |                            |              |             | 0     | Aug-03               |                       |         |        |       |                      |
| Luxembourg             | N                          | o report rec | eived in 20 | 06    |                      |                       |         |        |       |                      |
| Malta                  |                            |              |             | 0     | May-05               |                       |         |        |       |                      |
| Monaco                 | N                          | o report rec | eived in 20 | 06    |                      |                       |         |        |       |                      |
| Netherlands            |                            |              |             | 0     | Nov-05               |                       |         |        |       |                      |
| Norway                 |                            |              |             | 0     | Apr-04               |                       |         |        |       |                      |
| Poland                 | 43                         |              |             | 43    | May-06               |                       |         |        |       |                      |
| Portugal               |                            |              |             | 0     | Jul-05               |                       |         |        |       |                      |
| Republic of Moldova    | 4                          |              |             | 4     | Feb-06               |                       |         |        |       |                      |
| Romania                | 693                        | 34           | 33          | 760   | Feb-06               |                       |         |        |       |                      |
| Russian Federation     | 701                        |              |             | 701   | May-06               |                       |         |        |       |                      |
| San Marino             | N                          | o report rec | eived in 20 |       |                      |                       |         |        |       |                      |
| Serbia                 |                            |              |             | 0     |                      |                       |         |        |       |                      |
| Slovakia               |                            |              |             | 0     |                      |                       |         |        |       |                      |
| Slovenia               |                            |              |             | 0     |                      |                       |         |        |       |                      |
| Spain                  | 186                        | 11           | 3           | 200   | Jun-06               |                       |         |        |       |                      |
| Sweden                 | 11                         |              |             | 11    | Mar-06               |                       |         |        |       |                      |
| Switzerland            | 24                         |              |             | 24    | May-06               |                       |         |        |       |                      |
| Tajikistan             | 6                          |              |             | 6     | May-06               |                       |         |        |       |                      |
| TfYRMacedonia          | No report received in 2006 |              |             |       |                      |                       |         |        |       |                      |
| Turkey                 | No report received in 2006 |              |             |       |                      |                       |         |        |       |                      |
| Turkmenistan           |                            | o report rec | eived in 20 |       |                      |                       |         |        |       |                      |
| Ukraine                | 364                        |              |             | 364   | May-06               |                       |         |        |       |                      |
| United Kingdom         | 523                        |              |             | 523   | May-06               |                       |         |        |       |                      |
| Uzbekistan             | 121                        |              |             | 121   | Apr-06               |                       |         |        |       |                      |