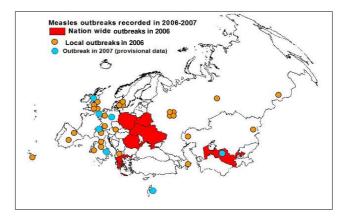

## Continuous measles circulation among unvaccinated populations in the WHO European Region, 2006-2008

In November 2006, an outbreak of measles started in the canton of Lucerne, Switzerland, where the vaccination coverage is 78%. The source of the virus could not be established. However, genomic sequencing revealed complete sequence identity with a D5 virus causing a large outbreak in Japan which started around the same time period, suggesting a direct or indirect epidemiological link

From November 2006 to 14 April 2008, the spread of the outbreak across Switzerland has totalled 2,250 cases, predominantly among school-age population (5-14 years), with 98% of the cases unvaccinated or only partly vaccinated, mainly due to parental opposition to vaccination because of anthroposophical and other personal beliefs. Eight percent (8%) of the cases required hospitalisation due to complications.

Since its start, the outbreak has spread to neighboring European countries and to the United States, primarily affecting populations not vaccinated because of personal beliefs but also with significant spread to the general population with low vaccination coverage.

In 2007, a measles virus strain, indistinguishable from the D5-strain from Switzerland, was associated with outbreaks in Germany in Lower Bavaria (90 cases recorded among unvaccinated children) as well as with sporadic cases in other German states. During the same year, sporadic cases, epidemiologically and virological linked to the outbreak in Switzerland were detected in Denmark (1 case) and Austria (5 cases with identical sequence).

In 2008, new introductions of the D5 virus from Switzerland occurred in Germany and caused an outbreak in Baden-Württemberg (153 cases as of 15 April 2008). Similarly, two concurrent outbreaks, epidemiologically linked to the outbreak in Switzerland, and primarily affecting unvaccinated children, were recorded in Arizona and California, United States of America. A small cluster of cases caused by the virus strain from Switzerland was reported in Reims, France, where epidemiological investigations are ongoing to establish the source of the outbreak.

A large measles outbreak is currently ongoing mainly among unvaccinated pupils of an anthroposophic school in Salzburg region, Austria. Isolated cases have occurred in other Austrian counties. Altogether about 200 cases have been reported thus far. Students resident in Bavaria attending the affected school in Salzburg also contracted measles, causing spread of the outbreak to two Bavarian counties. Further spread has been documented in the neighbouring state of Baden-Württemberg, Germany, where 3 epidemiologically linked cases have been reported so far. On 10 April 2008, a small cluster of four cases, epidemiologically linked to the anthroposophic