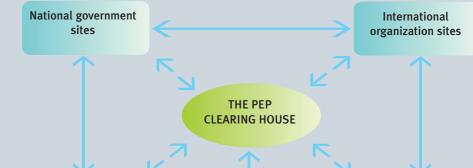

### What is a clearing house?

A clearing house is an organized network of networks that uses the decentralized capabilities of the Internet. It works as a virtual centre that collects, classifies and distributes information held by recognized (authorized) sources dealing with issues relevant to the clearing house. A clearing house provides its users with search tools to access relevant information and data that are largely kept and maintained by the original sources. These may include governments, intergovernmental, regional and local authorities, national organizations, nongovernmental organizations and scientific and research institutions.

University research

institution sites

Local authority sites

THE PEP CLEARING HOUSE: SOURCES OF INFORMATION