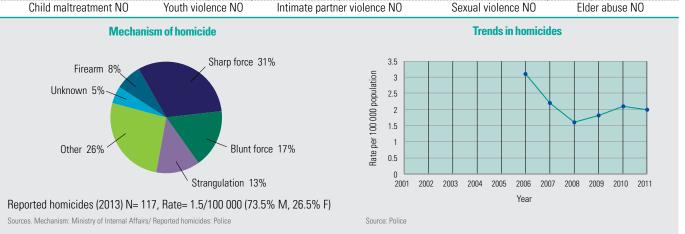

vices                       | YES          | 02                    |  |  |  |  |
| Providing for victim legal representation          | YES              | 128                | Child protection services                       | YES          | ①2                    |  |  |  |  |
|                                                    |                  |                    | Medico-legal services for sexual violence       | YES          | ①2                    |  |  |  |  |
|                                                    |                  |                    | Mental health services                          | YES          | ①2                    |  |  |  |  |

## DATA ON VIOLENCE

## National prevalence surveys for non-fatal violence ce NO Intimate partner violence NO Sexual violence NO