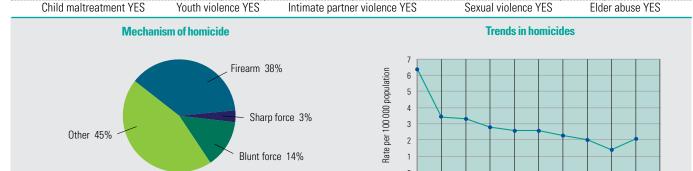

## National prevalence surveys for non-fatal violence

Reported homicides (2011) N= 29, Rate= 1.4/100 000 (75.9% M, 24.1% F)

Sources. Mechanism: State Statistical Office / Reported homicides: Police

Source: State Statistical Office

2001 2002 2003 2004 2005

2006

Year

2007 2008 2009 2010 2011