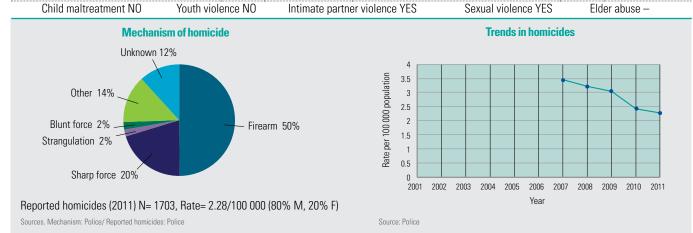

representation          | YES              | ①② <b>❸</b> | Child protection services                       | YES   | Û <b>2</b>            |  |  |  |  |  |  |
| 3 1                                                |                  |             | Medico-legal services for sexual violence       | YES   | ①2                    |  |  |  |  |  |  |
|                                                    |                  |             | Mental health services                          | YES   | Ű <b>2</b>            |  |  |  |  |  |  |
|                                                    |                  | DATA ON     |                                                 |       |                       |  |  |  |  |  |  |

## DATA ON VIOLENCE

## National prevalence surveys for non-fatal violence