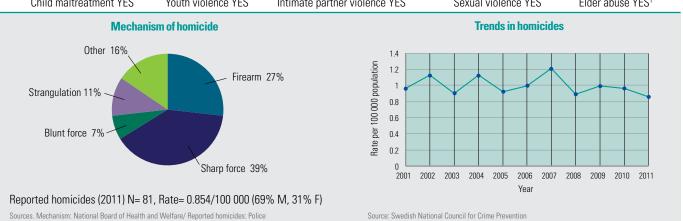

|                  | DATE ON                                              | VIOLENCE                                        |                  |                |  |  |  |  |



## National prevalence surveys for non-fatal violence

|                        |                    | •                             |                     |                              |
|------------------------|--------------------|-------------------------------|---------------------|------------------------------|
|                        |                    |                               |                     |                              |
| Child maltreatment YES | Youth violence YES | Intimate partner violence YES | Sexual violence YES | Elder abuse YES <sup>1</sup> |



<sup>&</sup>lt;sup>1</sup> Subnational.

Data collection by multisectoral consensus meeting and cleared by Ministry of Health and Social Affairs.

Part VIII – Country profiles 199